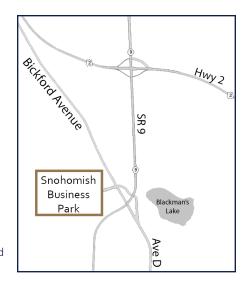

## 1,306 SF Offce & Warehouse for Lease in Snohomish

1924 Bickford Avenue, Suite 101, Snohomish, WA 98290