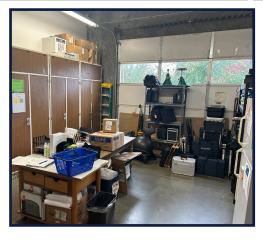

## 1,306 Square Feet:

Reception Area with Glass Storefront Entry

Private Office

1 Restroom

Break Area

294 SF Warehouse with Overhead Door

Corner Unit

Heated and Air Conditioned