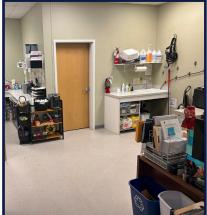

## 1,306 Square Feet:

Reception Area with Glass Storefront Entry

Private Office

1 Restroom

Break Area

294 SF Warehouse with Overhead Door

Corner Unit

Heated and Air Conditioned