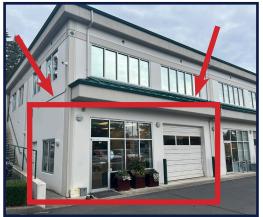

## 1,306 SF Offce & Warehouse for Lease in Snohomish

1924 Bickford Avenue, Suite 101, Snohomish, WA 98290

## 1,306 Square Feet:

Reception Area with Glass Storefront Entry

Private Office

1 Restroom

Break Area

294 SF Warehouse with Overhead Door

Corner Unit

Heated and Air Conditioned