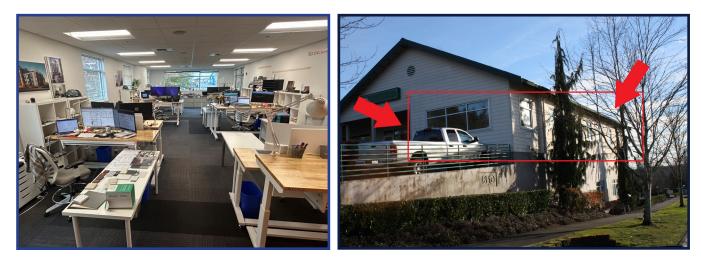

## 1,580 SQ FT Office for Lease in Snohomish

1830 Bickford Avenue, Suite 201, Snohomish, WA 98290

1,580 Square Feet: Open Office Area 1 Private Office Conference Room 1 Restroom Kitchen/Break Room Bright Corner Unit Fully Sprinklered, Heated and Air Conditioned