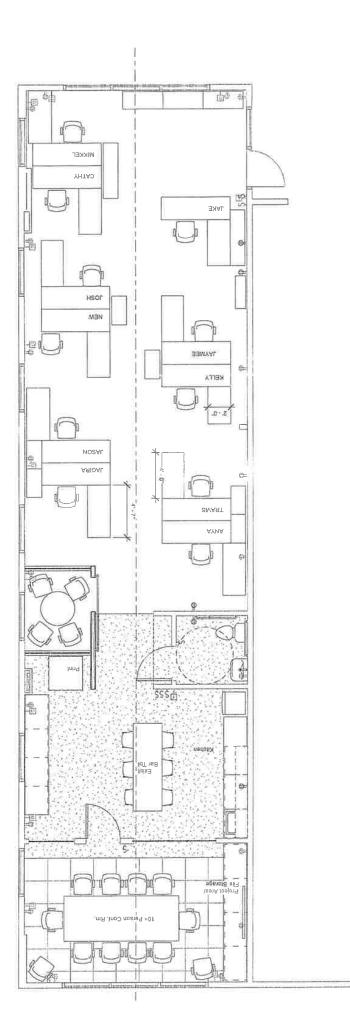

## 1,580 SQ FT Office for Lease in Snohomish

1830 Bickford Avenue, Suite 201, Snohomish, WA 98290

1,580 Square Feet: Open Office Area 1 Private Office Conference Room 1 Restroom Kitchen/Break Room Bright Corner Unit Fully Sprinklered, Heated and Air Conditioned