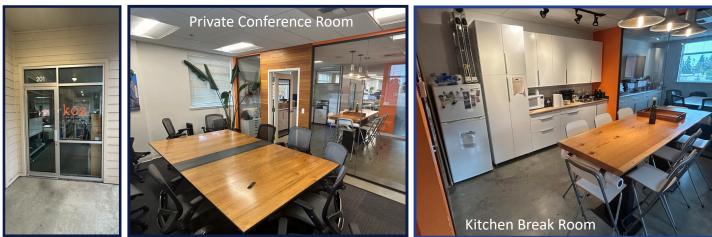

## 1,580 SQ FT Office for Lease in Snohomish

1830 Bickford Avenue, Suite 201, Snohomish, WA 98290

1,580 Square Feet: Open Office Area 1 Private Office Conference Room 1 Restroom Kitchen/Break Room Bright Corner Unit Fully Sprinklered, Heated and Air Conditioned